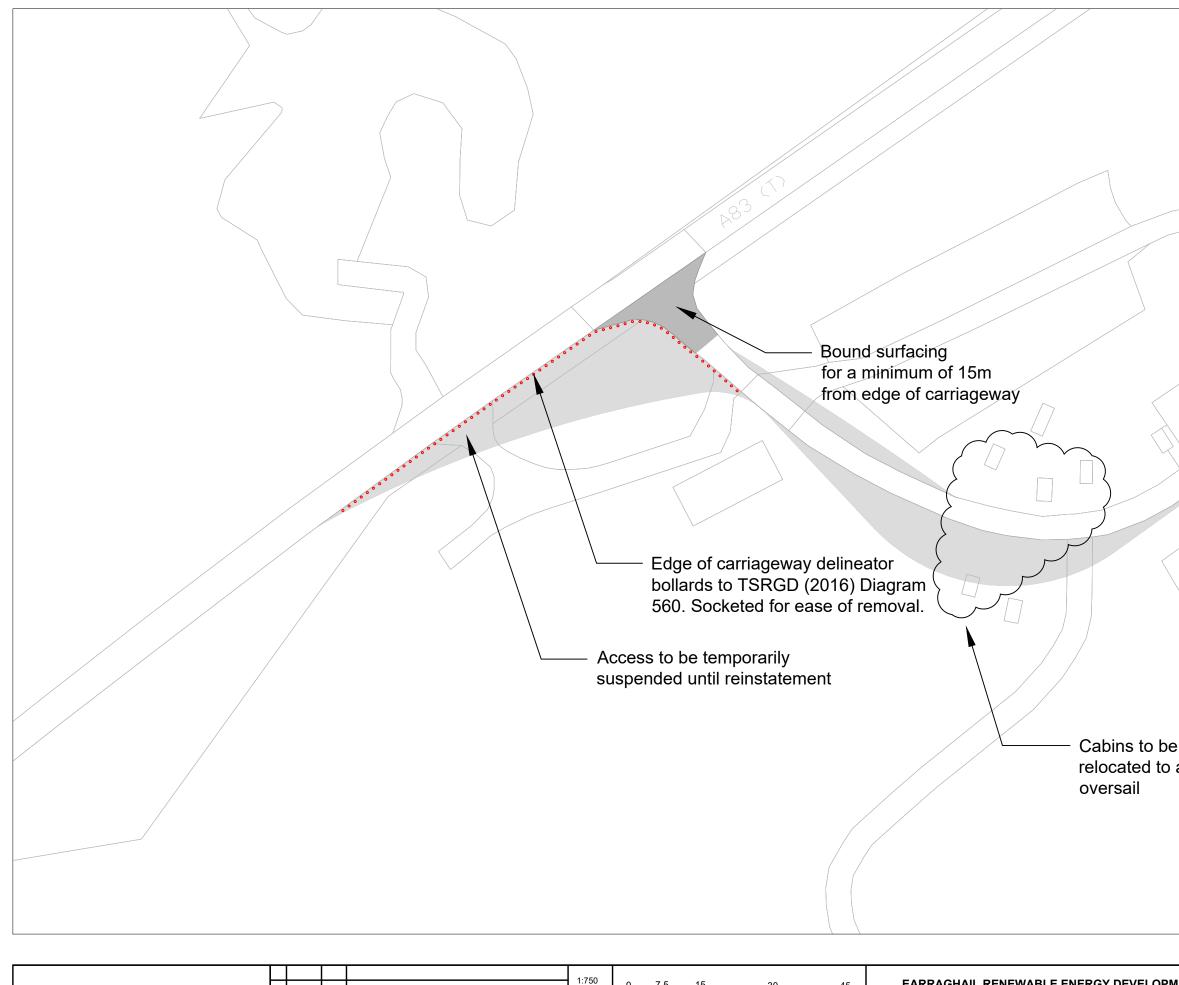

| SCOTTISHPOWER<br>RENEWABLES |      |                    |    |                            | 1:750                                     | 0 7.5 15                      | 30 45                | EARRAGHAIL RENEWABLE ENERGY DEVELOPMENT | Drg No. |      |
|-----------------------------|------|--------------------|----|----------------------------|-------------------------------------------|-------------------------------|----------------------|-----------------------------------------|---------|------|
|                             |      |                    |    |                            | Scale @ A3                                |                               |                      |                                         | Rev     | 02   |
|                             | _    | 11/02/2022         |    | Legend Updated             | Legend Bound Surface Load Bearing Surface | INDICATIVE SITE ACCESS LAYOUT | Date                 | 16/08/2021                              |         |      |
|                             | Rev. | 16/08/2021<br>Date | By | First Issue<br>Description |                                           | Bound Surface Load            | Load Bearing Surface |                                         | Figure  | 3.11 |